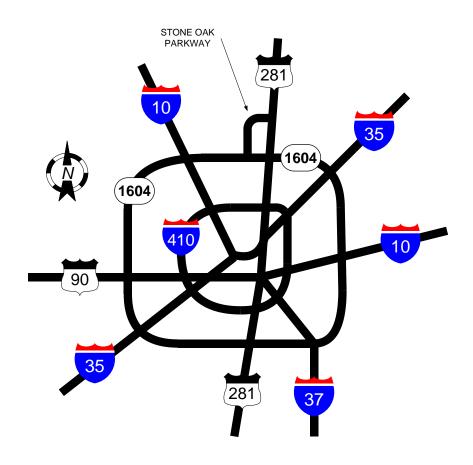

## Directions from the east on TX 1604 Loop:

- 1. Take TX-1604 Loop West. Take the exit toward Voigt Drive / Stone Oak Parkway.
- 2. TURN RIGHT at the first traffic light onto Stone Oak Parkway. You will see Cornerstone Church on the left. You will pass a Frost Bank and Starbuck's Coffee on the right.
- 3. Go through the light at the intersection of Stone Oak Parkway and Huebner Road. You will see a Walgreen's Pharmacy on the left.
- 4. You will see the back of the building facing Stone Oak Parkway with a sign.
- 5. Take the NEXT RIGHT into the parking lot. Take the NEXT RIGHT in the parking lot. The building is on the right. The address is 19288 A Stone Oak Parkway. Park your car in any space with a sign for 19288. Suite A is on the left of the building.

### **Directions from the west on TX 1604 Loop:**

- 1. Take TX-1604 Loop East. Take the exit toward Voigt Drive / Stone Oak Parkway.
- 2. Turn LEFT at the first traffic light onto Stone Oak Parkway. You will see Cornerstone Church on the left. You will pass a Frost Bank and Starbuck's Coffee on the right.
- 3. Go through the light at the intersection of Stone Oak Parkway and Huebner Road. You will see a Walgreen's Pharmacy on the left.
- 4. You will see the back of the building facing Stone Oak Parkway with a sign.
- 5. Take the NEXT RIGHT into the parking lot. Take the NEXT RIGHT in the parking lot. The building is on the right. The address is 19288 A Stone Oak Parkway. Park your car in any space with a sign for 19288. Suite A is on the left of the building.

#### **Directions using US Highway 281:**

- 1. Take US 281 to get to TX 1604 Loop West. Take TX 1604 Loop West.
- 2. From US 281, take the exit toward Voigt Drive / Stone Oak Parkway.
- 3. TURN RIGHT at the first traffic light onto Stone Oak Parkway. You will see Cornerstone Church on the left. You will pass a Frost Bank and Starbuck's Coffee on the right.
- 4. Go through the light at the intersection of Stone Oak Parkway and Huebner Road. You will see a Walgreen's Pharmacy on the left.
- 5. You will see the back of the building facing Stone Oak Parkway with a sign.
- 6. Take the NEXT RIGHT into the parking lot. Take the NEXT RIGHT in the parking lot. The building is on the right. The address is 19288 A Stone Oak Parkway. Park your car in any space with a sign for 19288. Suite A is on the left of the building.

# **Directions using IH 10:**

- 1. Take IH 10 to get to TX 1604 Loop East. Take TX-1604 Loop East.
- 2. From TX 1604, take the exit toward Voigt Drive / Stone Oak Parkway.
- 3. Turn LEFT at the first traffic light onto Stone Oak Parkway. You'll see Cornerstone Church on the left. You will pass a Frost Bank and Starbuck's Coffee on the right.
- 4. Go through the light at the intersection of Stone Oak Parkway and Huebner Road. You will see a Walgreen's Pharmacy on the left.
- 5. You will see the back of the building facing Stone Oak Parkway with a sign.
- 6. Take the NEXT RIGHT into the parking lot. Take the NEXT RIGHT in the parking lot. The building is on the right. The address is 19288 A Stone Oak Parkway. Park your car in any space with a sign for 19288. Suite A is on the left of the building.