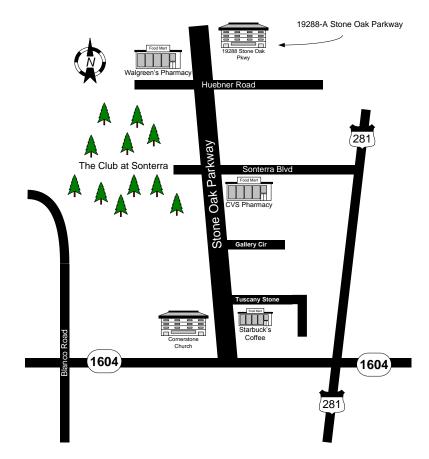

## Directions from the east on TX 1604 Loop:

- 1. Take TX-1604 Loop West. Take the exit toward Voigt Drive / Stone Oak Parkway.
- 2. TURN RIGHT at the first traffic light onto Stone Oak Parkway. You will see Cornerstone Church on the left. You will pass a Frost Bank and Starbuck's Coffee on the right.
- 3. Go through the light at the intersection of Stone Oak Parkway and Huebner Road. You will see a Walgreen's Pharmacy on the left.
- 4. You will see the back of the building facing Stone Oak Parkway with a sign.
- 5. Take the NEXT RIGHT into the parking lot. Take the NEXT RIGHT in the parking lot. The building is on the right. The address is 19288 A Stone Oak Parkway. Park your car in any space with a sign for 19288. Suite A is on the left of the building.

### **Directions from the west on TX 1604 Loop:**

- 1. Take TX-1604 Loop East. Take the exit toward Voigt Drive / Stone Oak Parkway.
- 2. Turn LEFT at the first traffic light onto Stone Oak Parkway. You will see Cornerstone Church on the left. You will pass a Frost Bank and Starbuck's Coffee on the right.
- 3. Go through the light at the intersection of Stone Oak Parkway and Huebner Road. You will see a Walgreen's Pharmacy on the left.
- 4. You will see the back of the building facing Stone Oak Parkway with a sign.
- 5. Take the NEXT RIGHT into the parking lot. Take the NEXT RIGHT in the parking lot. The building is on the right. The address is 19288 A Stone Oak Parkway. Park your car in any space with a sign for 19288. Suite A is on the left of the building.

#### **Directions using US Highway 281:**

- 1. Take US 281 to get to TX 1604 Loop West. Take TX 1604 Loop West.
- 2. From US 281, take the exit toward Voigt Drive / Stone Oak Parkway.
- 3. TURN RIGHT at the first traffic light onto Stone Oak Parkway. You will see Cornerstone Church on the left. You will pass a Frost Bank and Starbuck's Coffee on the right.
- 4. Go through the light at the intersection of Stone Oak Parkway and Huebner Road. You will see a Walgreen's Pharmacy on the left.
- 5. You will see the back of the building facing Stone Oak Parkway with a sign.
- 6. Take the NEXT RIGHT into the parking lot. Take the NEXT RIGHT in the parking lot. The building is on the right. The address is 19288 A Stone Oak Parkway. Park your car in any space with a sign for 19288. Suite A is on the left of the building.

# **Directions using IH 10:**

- 1. Take IH 10 to get to TX 1604 Loop East. Take TX-1604 Loop East.
- 2. From TX 1604, take the exit toward Voigt Drive / Stone Oak Parkway.
- 3. Turn LEFT at the first traffic light onto Stone Oak Parkway. You'll see Cornerstone Church on the left. You will pass a Frost Bank and Starbuck's Coffee on the right.
- 4. Go through the light at the intersection of Stone Oak Parkway and Huebner Road. You will see a Walgreen's Pharmacy on the left.
- 5. You will see the back of the building facing Stone Oak Parkway with a sign.
- 6. Take the NEXT RIGHT into the parking lot. Take the NEXT RIGHT in the parking lot. The building is on the right. The address is 19288 A Stone Oak Parkway. Park your car in any space with a sign for 19288. Suite A is on the left of the building.

# **MAP TO OFFICE**

19288 A Stone Oak Parkway